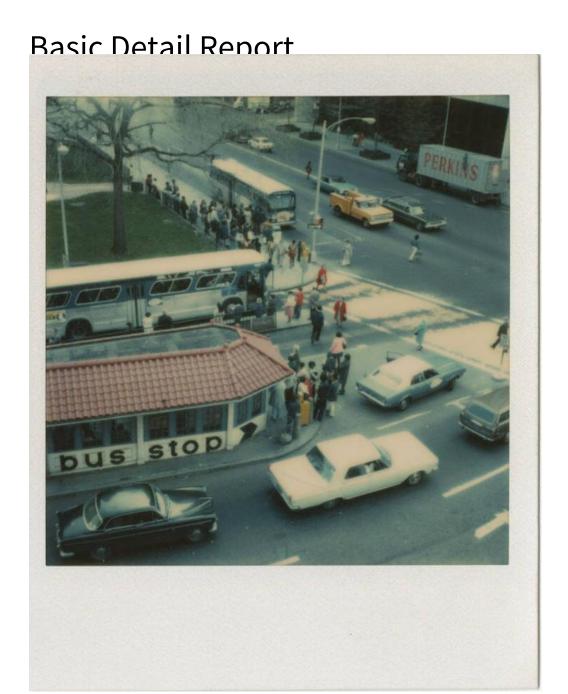

## Title Isle of Safety, Hartford

Date 1972-1976

Primary Maker Richard Welling

Medium Photography; color Polaroid instant print on paper

Description Polaroid photograph of the Isle of Safety at the intersection of State and Main Streets, in downtown Hartford, Connecticut. There is a group of people waiting at the bus stop outside of the building, and more people boarding the

## **Basic Detail Report**

two buses visible, one on State Street and the other on Main Street. Automobile

traffic on both streets is also visible.

Dimensions Primary Dimensions (image height x width): 3 1/8 x 3in. (7.9 x 7.6cm)