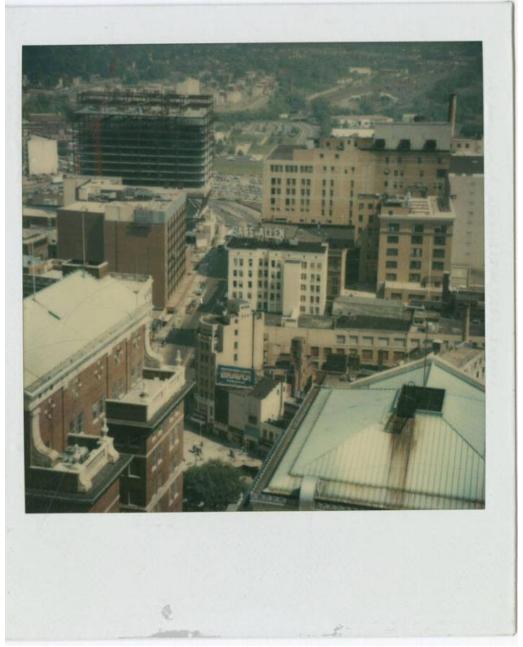

## **Title Hartford Buildings**

Date after 1972

Primary Maker Richard Welling

Medium Photography; color Polaroid instant prints on paper

Description Polaroids of buildings in downtown Hartford, Connecticut, including

Main Street, with the construction of One Corporate Center and the Sage-Allen

sign visible; Constitution Plaza; Phoenix Mutual Life Insurance Building;