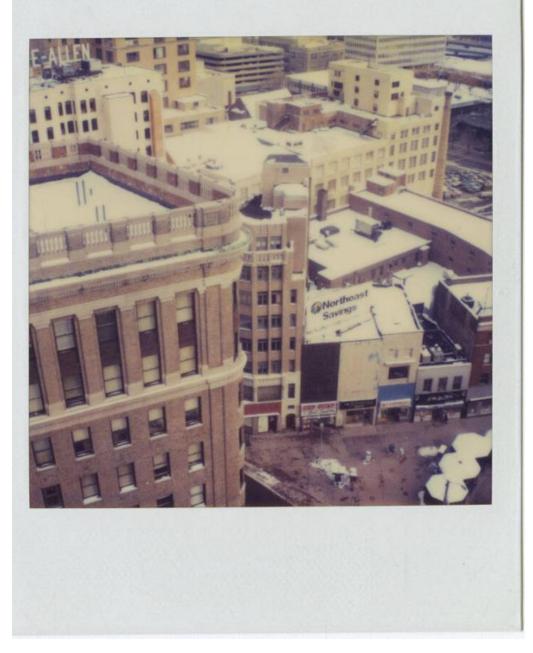

## **Title Hartford Buildings**

Date after 1972

Primary Maker Richard Welling

Medium Photography; color Polaroid instant prints on paper

Description Polaroids of buildings in downtown Hartford, Connecticut, including

the Hartford-Aetna Building roof and top façade, with Main Street below and the

Sage-Allen building in the background; the Civic Center; Ann Uccello Street;

## **Basic Detail Report**

Connecticut National Bank; the Old State House; Constitution Plaza; the

Broadcast House; Hotel America; Bushnell on the Park; and Bushnell Tower.

Most of the Polaroids are taken from an elevated viewpoint and show the

surrounding buildings.

Dimensions Primary Dimensions (image height x width): 3 1/8 x 3in. (7.9 x 7.6cm)

Sheet (height x width): 4 1/8 x 3 1/2in. (10.5 x 8.9cm)