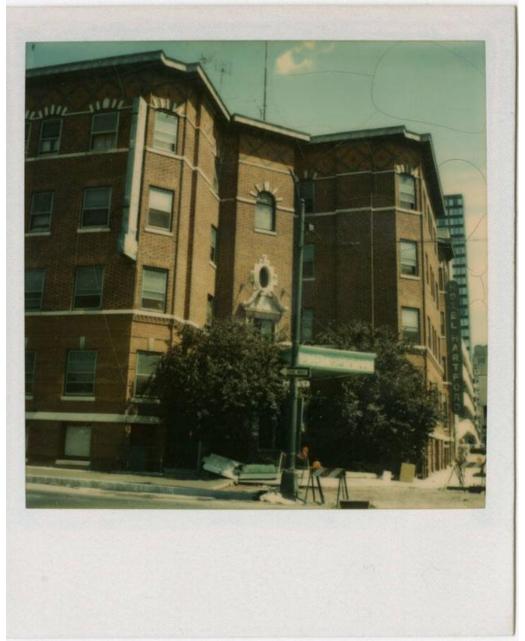

## **Title Hartford Buildings**

Date after 1972

Primary Maker Richard Welling

Medium Photography; color Polaroid instant prints on paper

Description Polaroids of downtown Hartford, Connecticut buildings, including

Hotel Hartford, Center Church, Charter Oak Bank, the Batterson Block, Pearl

Street with Connecticut National Bank and One Financial Plaza, and the Phoenix

## **Basic Detail Report**

Mutual Life Insurance building with Christmas lights and decorations. One photograph shows the old Hartford Public High School building undergoing demolition. Another shows a storefront window with a "going-out-of-business sale" sign. Most of the Polaroids show street-level views, with the full facades of the buildings visible.