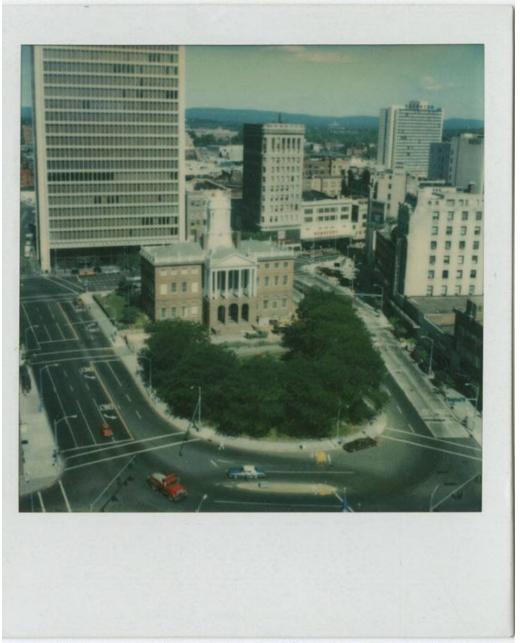

## **Title Hartford Buildings**

Date after 1972

Primary Maker Richard Welling

Medium Photography; color Polaroid instant prints on paper

Description Polaroids of buildings in downtown Hartford, Connecticut, including the Old State House, Hartford-Aetna Bank Building, Connecticut National Bank, the Connecticut State Capitol, a detail of the Judd & Root Building, unidentified

## **Basic Detail Report**

row houses, the Travelers Tower, One Financial Plaza ("Gold building"), the Bushnell Tower, Bushnell on the Park, the Municipal Building, construction of CityPlace, First Presbyterian Church, and 10 Clinton Street. The viewpoints range from street-level to the upper stories of tall buildings. Some depict one building; some show more of the skyline.