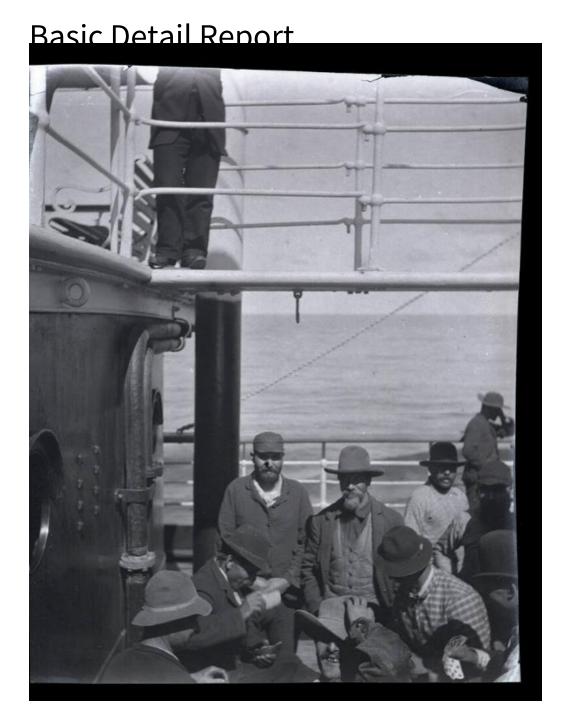

Title Passengers on the Steamer "Normandy"

Date 1910-1915

Primary Maker Horace Bushnell Cheney Sr.

Medium Photography; gelatin silver emulsion on plastic

Description View of several men, all wearing hats, milling around the deck of a

steam ship. There is a railed-in walkway above their heads, leading to a second-

## **Basic Detail Report**

level observation deck with a bench on the left. There is a man standing on the

walkway near the bench. The ocean is visible in the background.

Dimensions Primary Dimensions (height x width):  $45/8 \times 33/4$ in. (11.7  $\times$  9.5cm)