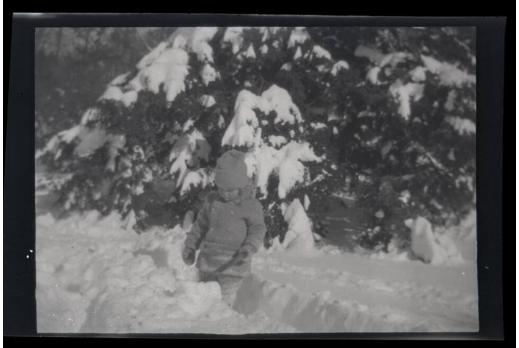

## **Title Hannah Latimer Cheney in Snow**

Date about 1916

Primary Maker Horace Bushnell Cheney Sr.

Medium Photography; gelatin silver emulsion on plastic

Description View of Hannah Latimer Cheney outside in the snow. She is wearing a jacket, hat and gloves. She is standing in a trough of snow that is higher than her knees. There is a large bush immediately behind her, almost filling the image frame. The branches of the bush are bending under the weight of snow.