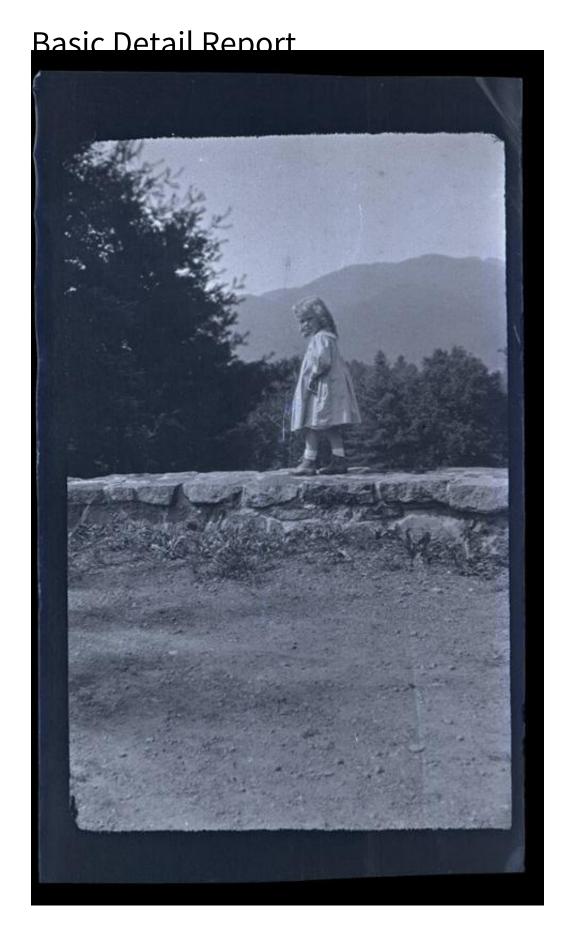

## **Basic Detail Report**

Date about 1916

Primary Maker Horace Bushnell Cheney Sr.

Medium Photography; gelatin silver emulsion on plastic

Description View of Hannah Latimer Cheney standing on top of a stone wall.

There are weeds growing at the base of the wall and a dirt clearing, possibly a path, in front of it. There are trees behind the wall and a mountain visible in the distance. Hannah is facing to the left but looking towards the camera.