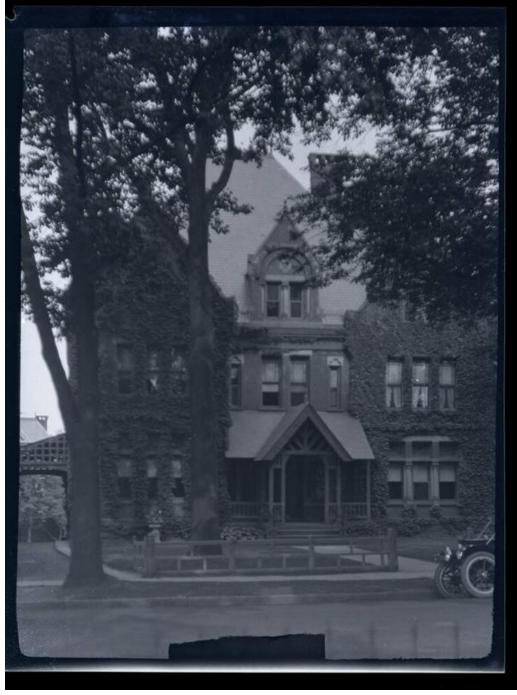

## Title House of Antoinette Phelps at 72 Washington Street, Hartford

Date about 1913

Primary Maker Horace Bushnell Cheney Sr.

Medium Photography; gelatin silver emulsion on plastic

## **Basic Detail Report**

Description Exterior view of Antoinette Phelps' house at 72 Washington Street in Hartford, Connecticut. The house is at least three stories tall and has many windows. The exterior walls are covered with ivy. There is a small portico and porch at the front entrance, and a low wooden fence running in front of the house. There is a sidewalk in front of the fence and a path leading up to the front door. An automobile is parked in the street, in front of the path. There is one tree in the front yard, to the left of the entrance. There is another tree to the left of that one, in the grass between the sidewalk and the road that runs in front of the house.