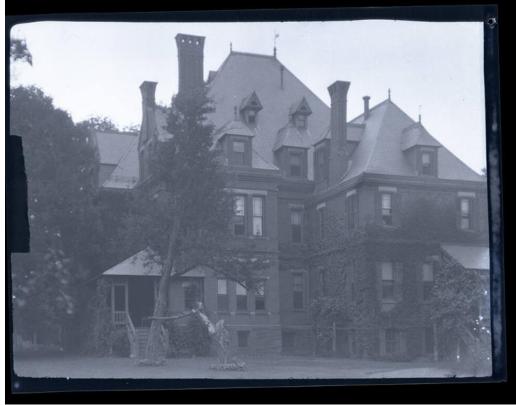

## Title Back of House at 72 Washington Street, Hartford

Date about 1913

Primary Maker Horace Bushnell Cheney Sr.

Medium Photography; gelatin silver emulsion on plastic Description Exterior view of the back of Antoinette Phelps' house at 72 Washington Street in Hartford, Connecticut. The building is at least three stories tall and also appears to have both a basement and an attic. It has many windows and there is ivy covering some parts of the exterior. There are three chimneys with fluted tops emerging from different parts of the roof. On the left there is a small covered entrance/exit, with a set of steps leading down into the grass. There are trees to the left of the entrance, one small tree at the foot of the steps, and a tall stump a few feet to the right of it.