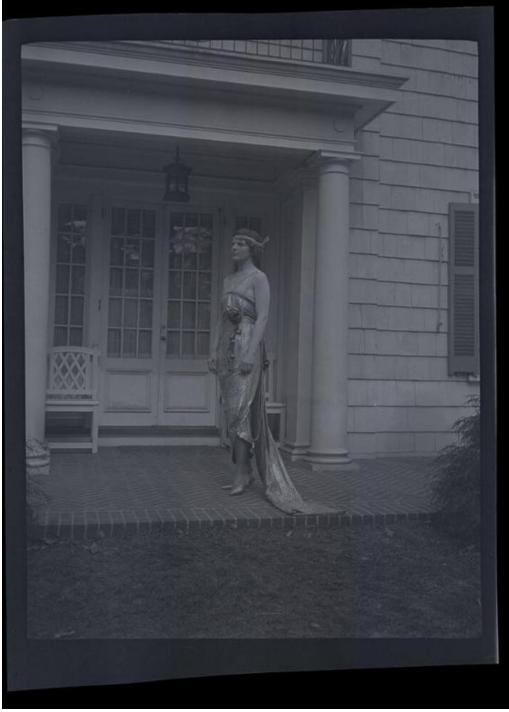

## Title Ruth Bacon Cheney in Costume

Date 1922

Primary Maker Horace Bushnell Cheney Sr.

Medium Photography; gelatin silver emulsion on plastic

## **Basic Detail Report**

Description View of Ruth Sears Bacon Cheney standing on the brick porch of a large house. She is wearing a sleeveless dress that has a small train. There is a large fake flower attached near her waist, and there is a headband tied around her head. There are two chairs on the porch behind her, one on either side of the front entrance, under a portico. The double doors to the house are closed. There is a lantern hanging from the roof of the portico.