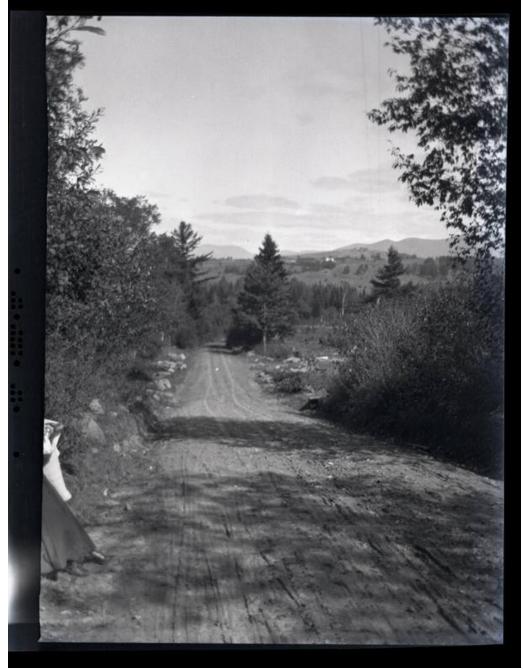

## Title View of a Dirt Road

Date about 1909

Primary Maker Horace Bushnell Cheney Sr.

Medium Photography; gelatin silver emulsion on plastic

## **Basic Detail Report**

Description View of a long dirt road that has wheel tracks on it. The road is lined with rocks and trees. There are mountains visible in the distance. There is a woman standing just off camera, to the left. Only her feet and hands are visible. Dimensions Primary Dimensions (height x width):  $45/16 \times 33/16$ in. ( $11 \times 8.1$ cm) Sheet (height x width):  $47/16 \times 37/16$ in. ( $11.3 \times 8.7$ cm)