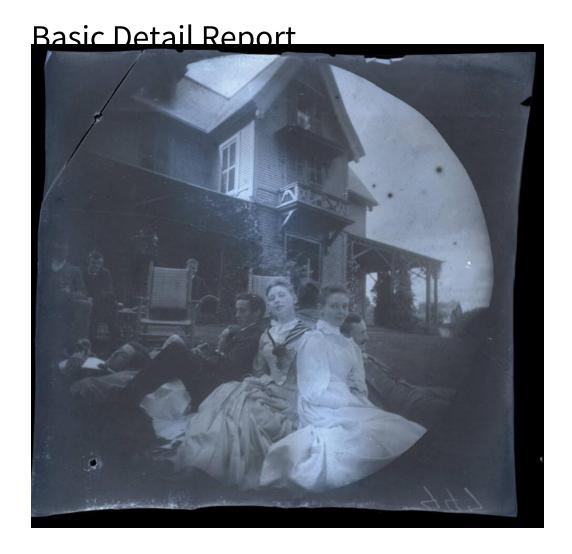

## Title Summer Party on the Lawn of "Big Red"

Date 1890-1900

Primary Maker Horace Bushnell Cheney Sr.

Medium Photography; gelatin silver emulsion on plastic

Description Five people sit in a circle, with their backs together, on the ground in front of "Big Red", the Frank Woodbridge Cheney House. Three more people lay on the ground to the left of them, with their heads pointed towards the group.

Three other people sit on chairs behind them all. Howell Cheney and Emily Cheney (Learned) are both depicted.

Dimensions Primary Dimensions (height x width):  $21/2 \times 21/2$  in. (6.4 × 6.4cm)

Sheet (height x width):  $21/2 \times 211/16$ in. (6.4 × 6.8cm)