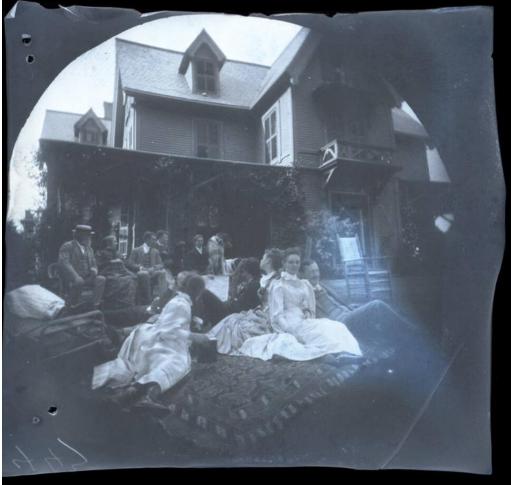

## Title Summer Party on the Lawn of "Big Red"

Date 1890-1900

Primary Maker Horace Bushnell Cheney Sr.

Medium Photography; gelatin silver emulsion on plastic

Description Several people sit in chairs on a lawn. In front of them another group

of people sits on an ornate carpet on the grass. The large, two story house

behind all of them is "Big Red", the Frank Woodbridge Cheney house. Included

in the image are Frank Woodbridge Cheney, Mary Bushnell (Cheney), Charles

Cheney, Ward Cheney, Seth Leslie Cheney, Emily Cheney, and Frank Cheney, Jr.