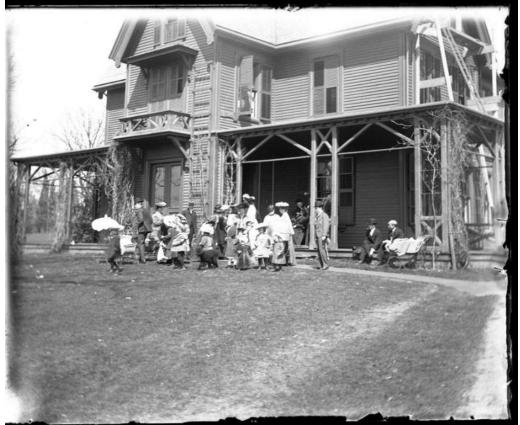

## Manchester, Connecticut

Date 1908

Primary Maker Horace Bushnell Cheney Sr.

Medium Photography; gelatin emulsion on glass

Description Men, women, boys, and girls are gathered on a grassy lawn in front of a large stick-style house. Some women and girls wear hats trimmed with artificial flowers. One child appears to be holding a parasol. At the far right, two men are seated on the porch, near a baby carriage. Leafless vines grow on the porch and on a trellis. There appears to be scaffolding on the right side of the house.