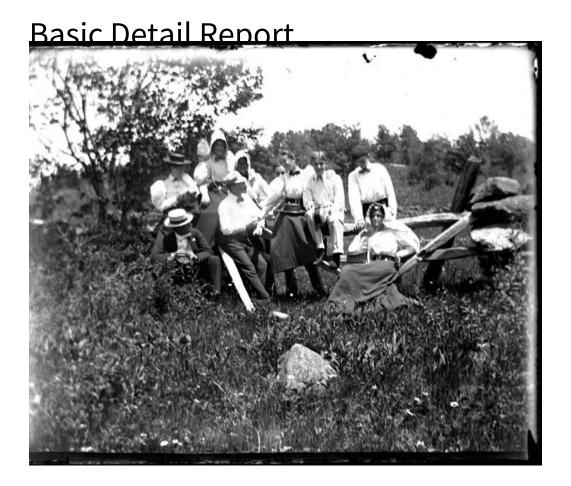

Description Six women, three men, and a boy sit or lean on a rail fence or gate.

The women wear skirts and shirtwaists; some wear sunbonnets or straw hats.

Part of a stone wall is visible at the right. Grass and weeds grow in the field in the foreground around a small rock. A second field or meadow is the background,

with trees in the distance.

Dimensions Primary Dimensions (height x width): 4 x 5in. (10.2 x 12.7cm)