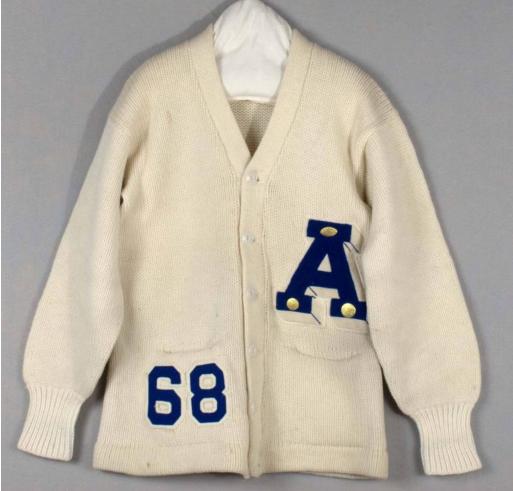

## **Title Letterman Sweater**

Date 1968

Primary Maker G. Fox and Co.

Medium Wool, plastic, synthetic

Description Cream knit letterman's sweater. Sweater has long sleeves, six

buttons at center front, and a pocket on either side. Large blue and cream "A"

on left chest. Blue and cream "68" on right side pocket. Three gold colored pins

on "A" representing football, baseball, and basketball. Tan tag at center back of

## **Basic Detail Report**

neckline woven with brown to read "G. Fox & Co. / Hartford Connecticut."

Attached to the tan tag are two other woven tags. On the left a cream and red

tag reads "42" and on the right a cream and green tag reads "Dryclean / Only."