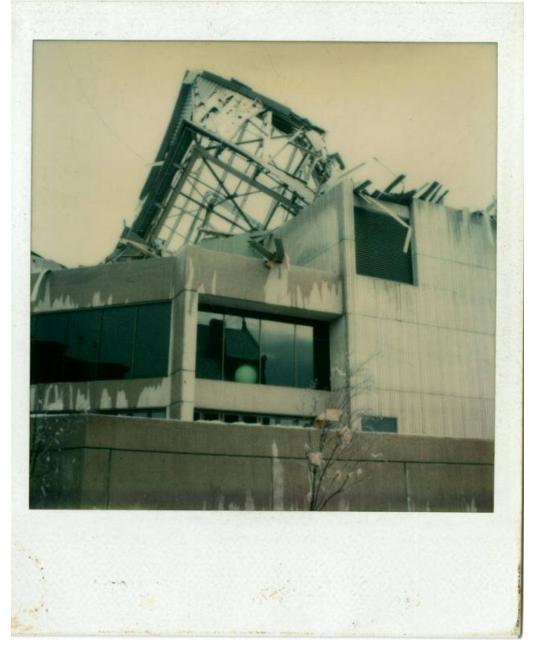

## Title Civic Center Roof Collapse, Hartford, Connecticut

Date 1978

**Primary Maker Richard Welling** 

Medium Photography; color Polaroid instant prints on paper

Description Polaroid photographs showing the collapse of the roof of the Civic

Center in downtown Hartford, Connecticut. Three of the photographs show the

collapsed roof from an elevated viewpoint. Two of them show a portion of the

## **Basic Detail Report**

roof visible from the street, and one of them shows the reflection of the same

portion of the roof in a store window.

Dimensions Primary Dimensions (image height x width): 3 1/8 x 3in. (7.9 x 7.6cm)