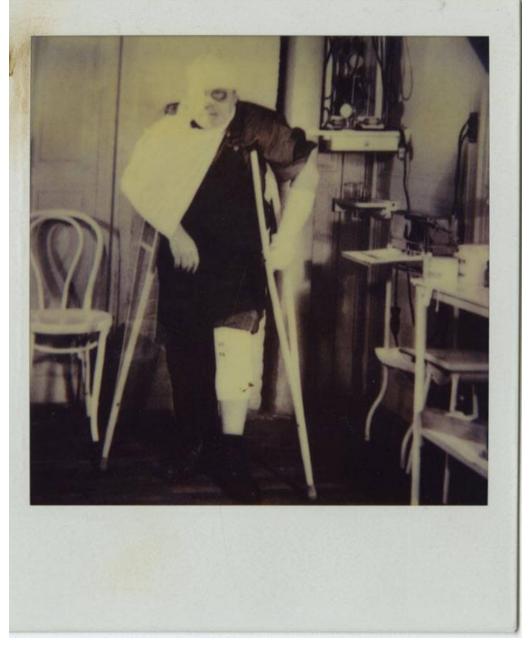

## **Basic Detail Report**

Description Eight Polaroid photographs of people who are probably members of the Welling family, including Richard Welling himself. One photograph depicts someone dressed as what appears to be Frankenstein. Two photographs show a woman, Ella Grasso, holding Welling's book, Historic Connecticut Houses. Dimensions Primary Dimensions (image height x width): 3 1/8 x 3in. (7.9 x 7.6cm) Sheet (height x width): 4 1/8 x 3 1/2in. (10.5 x 8.9cm)