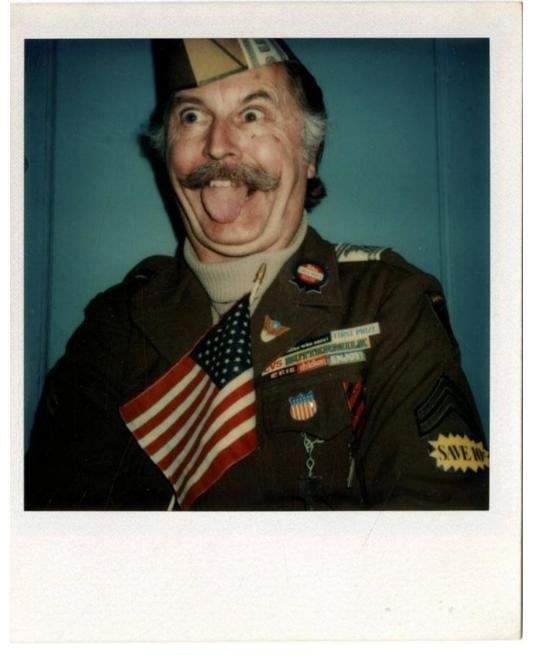

## **Title Self Portraits**

Date after 1972

Primary Maker Richard Welling

Medium Photography; color Polaroid instant prints on paper

 $\label{lem:continuous} \textbf{Description Seven Polaroid self portraits, many of which show the subject}$ 

making faces. In one, he is holding up a lantern to his face and sticking part of

the metal handle into his nose. In most photographs, Welling is depicted from

## **Basic Detail Report**

the shoulders up, although in a couple of them more of his torso is visible. He is

wearing hats in four of them, and in one, a military uniform with handmade

"medals."

Dimensions Primary Dimensions (image height x width): 3 1/8 x 3in. (7.9 x 7.6cm)