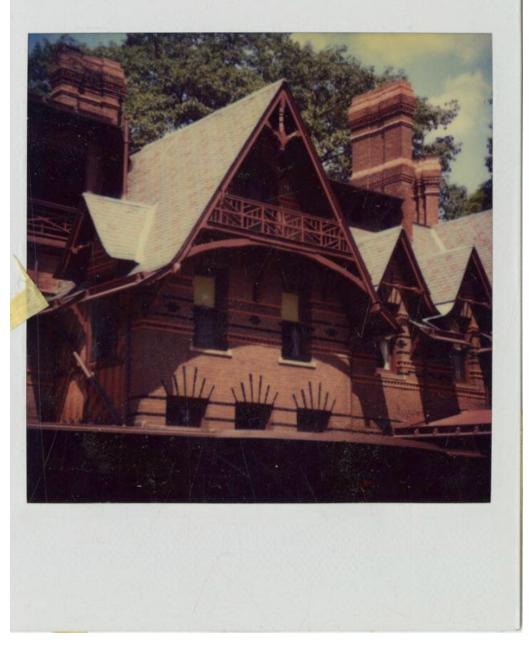

## **Title Mark Twain House**

Date after 1972

Primary Maker Richard Welling

Medium Photography; color Polaroid instant print on paper

Description Six Polaroid photographs of the exterior of the Mark Twain House in

Hartford's Asylum Hill neighborhood. Two depict most of the facade of the

house, with one showing the curvature of the covered porch (or "ombra") and

## **Basic Detail Report**

the other showing the house from the side. The others focus on the architectural

details of the third floor, including decorative brickwork, balconies, and pitched

roofs.

Dimensions Primary Dimensions (image height x width): 3 1/8 x 3in. (7.9 x 7.6cm)