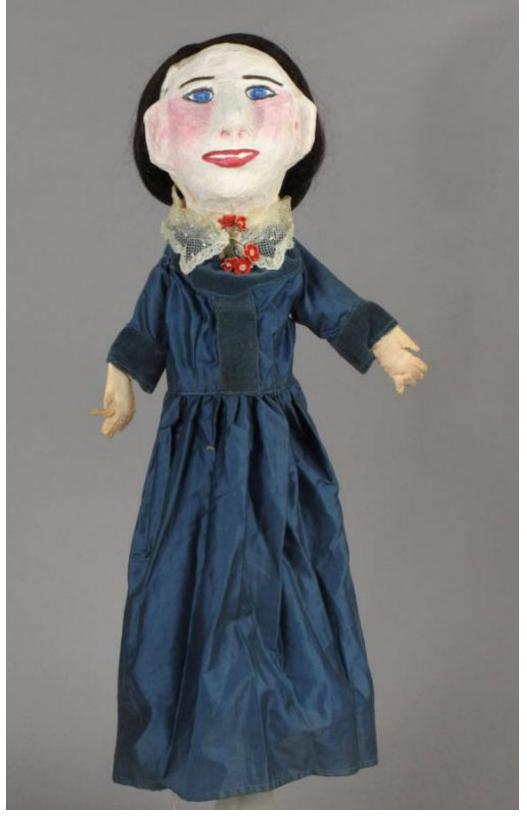

## **Basic Detail Report**

Primary Maker Phyllis Fenn Cunningham

Medium Papier-mâché, cotton, synthetic, paint, wire, paper Description Hand puppet of Clara Schumann composed of a cloth body and papier-mâché head with painted features (probably using watercolor) including rosy cheeks, red lips, blue eyes, and black/brown eyebrows with brown synthetic hair and pink painted cloth hands. She wears a dark blue cotton dress with blue synthetic velvet trimming at the wrists, neck, and vertically down the center of the chest. The dress has a white cotton lace collar with five small red paper flowers pinned at the center. Probably used with puppet of Johannes Brahms at age 20 (2013.182.16) and puppet of Johannes Brahms at age 64 (2013.182.17) in play, "Johannes Brahms-5 acts from his life." Dimensions Primary Dimensions (height x width x depth): 25 3/4 x 12 x 5 3/4in. (65.4 x 30.5 x 14.6cm)