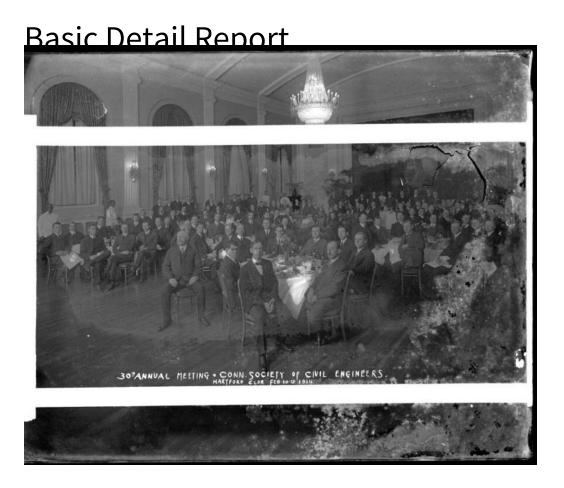

Title 30th Annual Meeting - Conn. Society of Civil Engineers. Hartford Club Feb 10th 1914

Date 1914

Primary Maker William G. Dudley

Medium Photography; gelatin emulsion on glass

Description A large group of men is seated at circular tables with white tableclothes and dinner settings in an expansive dining hall. Around the edges of the room are electric lighting fixtures and large decorative potted plants along with members of the service staff. At the top of the room hangs a large electric chandelier and at the back of the hall is a small stage.

Dimensions Plate (height x width): 11 x 14in. (27.9 x 35.6cm)