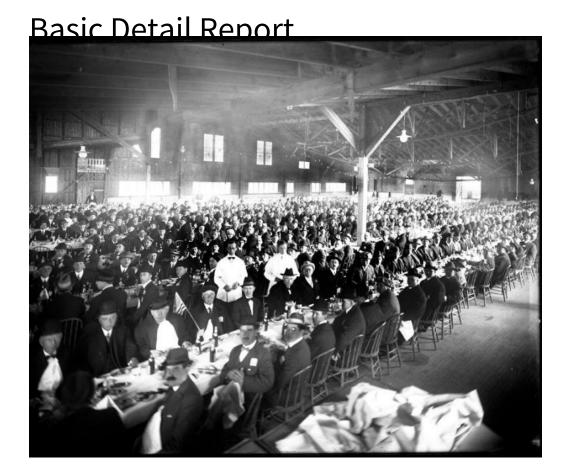

Title Banquet with Diners in a Large Hall

Date 1916-1927

Primary Maker William G. Dudley

Medium Photography; gelatin emulsion on glass

Description Men pose for a picture sitting at large long set tables. Almost all men are wearing hats except the two men standing between the front table and the second table. One man, fourth from the left, at the front most table is holding an American flag. It is inside a large wood barn-like structure with exposed rafters, beams and other framing overhead and electric light bulbs hanging from the ceiling. Wooden pole is in the center of the room. Some cloth-like object appears piled in left foreground.