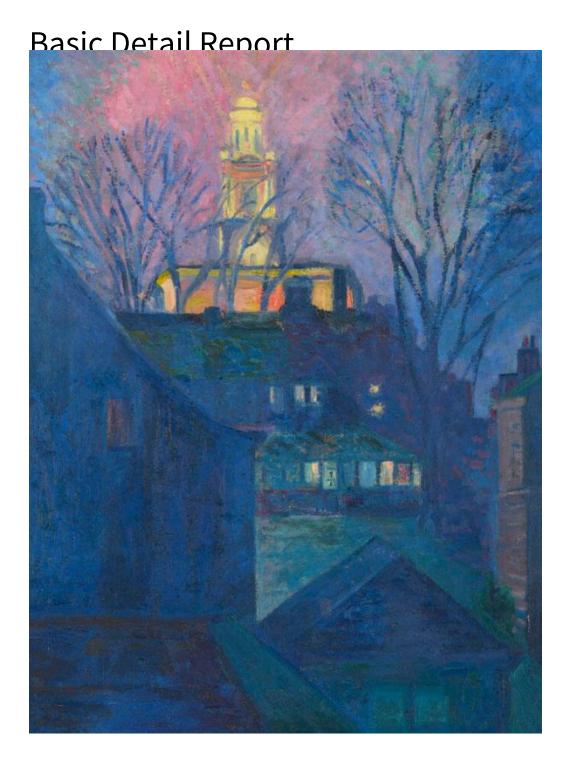

Title Aetna Life Insurance Company Building at Night

Date late 20th century

Primary Maker Unknown

Medium Acrylic paint on canvas in wood frame

Description The cupola and upper stories of the Aetna Insurance Company are

seen beyond the rooftops of other, lower buildings, partially screened by leafless

## **Basic Detail Report**

trees. The tower is lit from within by electric lights and there also appear to be floodlights on the building. Pink light in the background appears to be reflected from clouds in the sky.