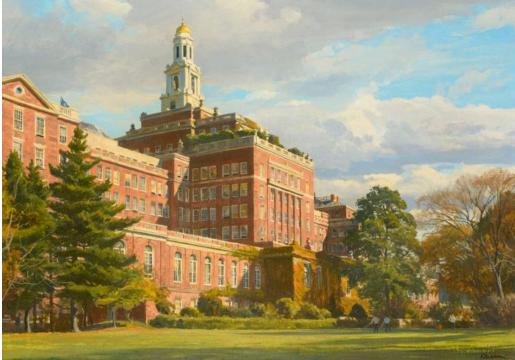

## Title Aetna Life Insurance Company Building

Date 1955

Primary Maker Ogden Pleissner

Medium Oil on canvas in gilt wood frame with fabric inset

Description A large Georgian office building is surmounted by a cupola with a

gold dome. A grassy lawn, trees, and a garden are in the foreground. Additional

plantings are visible on a terrace on the roof of a central part of the building.

Three men stand at the right. Two of them appear to be holding rakes.