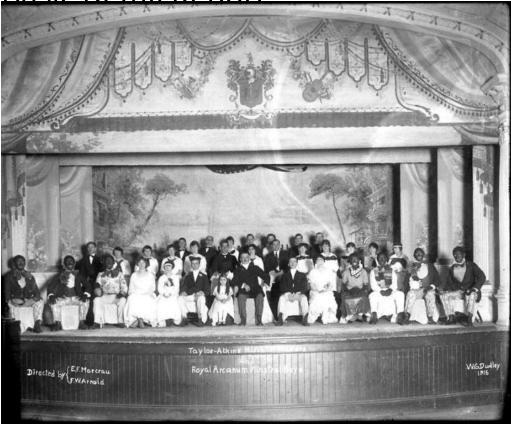

## Title Taylor-Atkins Mischief Makers and Royal Arcanum Minstrel Boys

Date 1916

Primary Maker William G. Dudley

Medium Photography; gelatin emulsion on glass

Description A large group consisting of men, women, and a young girl are seated on the stage of a theater. The prescenium arch is elaborately painted and has an coat of arms featured at its center. There is a painted scene with trees and villalike buildings behind the group of people. Seated at the far right and far left in the front row are actors who appear to be in blackface.