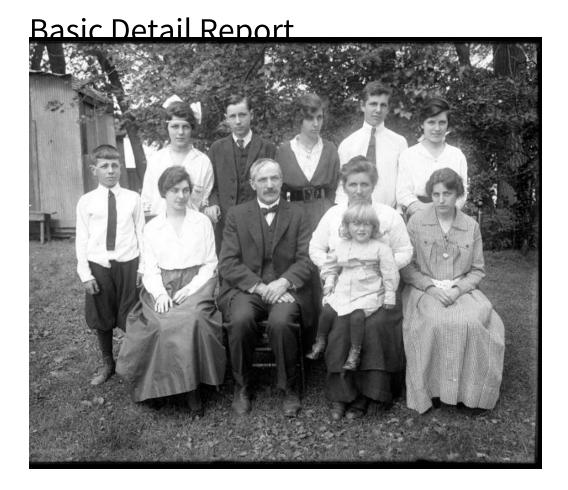

## **Title Group Portrait Outside**

Date 1916-1927

Primary Maker William G. Dudley

Medium Photography; gelatin emulsion on glass

Description A group, probably a family, consisting of men, women, and children is posed outdoors. The top row of people stands, while the bottom row is seated on chairs. Two of the men wear three-piece suits, while another merely wears a dress shirt and tie. A boy standing in the top row wears a dress shirt, tie, and short pants. The women wear either dresses or blouses with a long skirt. At least one of the younger women has bobbed hair. One of the women in the front row has a small child wearing a dress seated on her lap. A building that appears to be a shed is partially visible in the background.