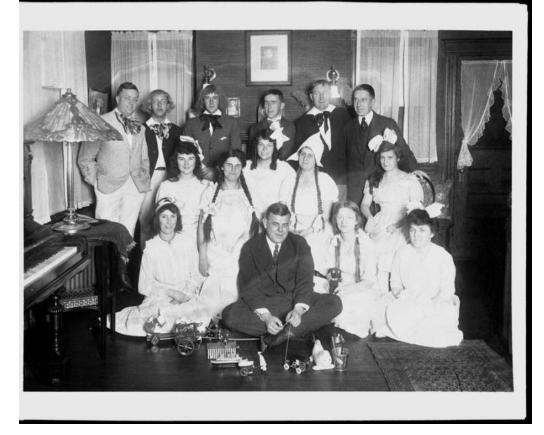

## Title Group Portrait In an Interior

Date 1916-1927

Primary Maker William G. Dudley

Medium Photography; gelatin emulsion on glass

Description A group consisting of seven men and eight women pose inside. All of the men except for one stand in the top row, and all of them wear suits. Some of them wear large bows in the place of ties. All of the women wear dresses and either sit in chairs in the middle row or crouch on the floor in the front row.

Some of the women wear a large bow in their hair. One man sits cross-legged on the floor in front of them. In front of the sitting man are various toys and

## **Basic Detail Report**

figurines, such as a man pushing a wheelbarrow, a boat, a wagon, and an

automobile. A piano is partially visible to the left of the group. A Tiffany-style

electric lamp is on a table at the left.