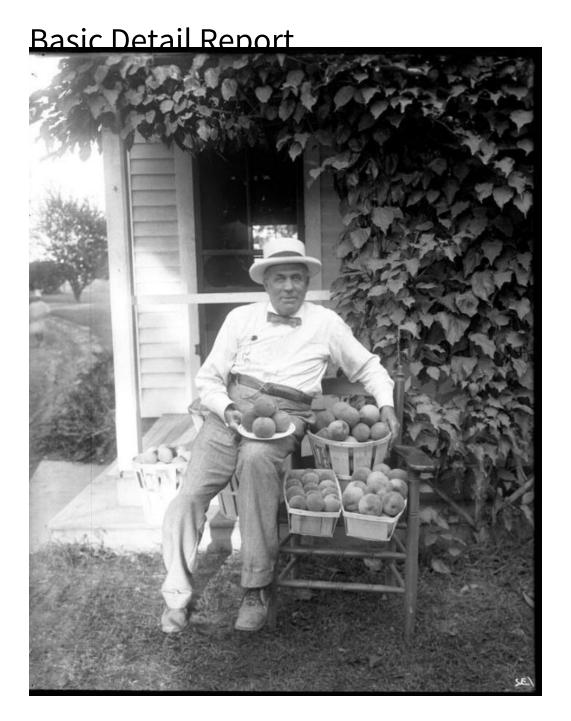

Title Man with Peaches Sitting outside a House

Date 1916-1927

Primary Maker William G. Dudley

Medium Photography; gelatin emulsion on glass

Description A man wearing a dress shirt, trousers, a bowtie, and hat sits on the arm of a chair. The man holds a plate with four peaches on it in his right hand.

## **Basic Detail Report**

On the chair are three wooden baskets filled with peaches. A door to a house is

behind him. On the steps leading up to the door are more peach-filled baskets. A

large vine, perhaps a grapevine, crawls up the side of the house. A person

standing on a dirt path is visible to the left of the house.

Dimensions Plate (height x width): 10 x 8in. (25.4 x 20.3cm)