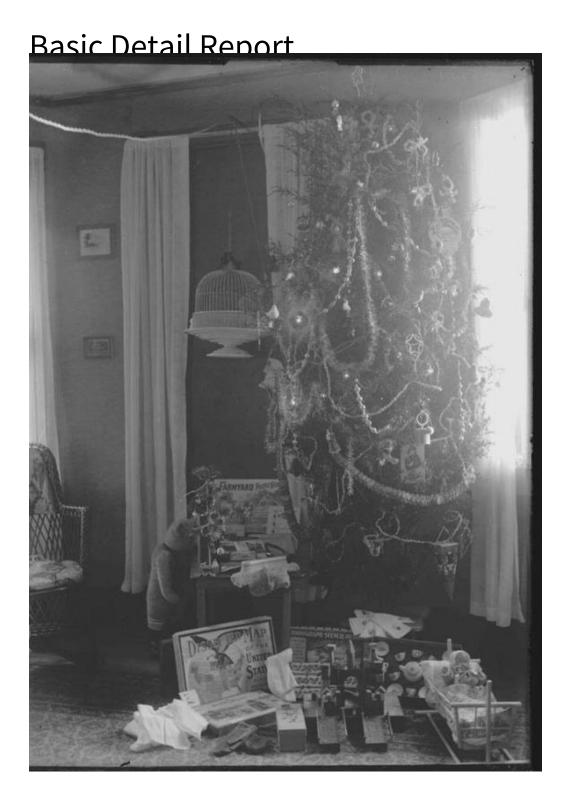

Title Decorated Christmas Tree by a Window

Date 1916-1927

Primary Maker William G. Dudley

Medium Photography; gelatin emulsion on glass

## **Basic Detail Report**

Description A decorated Christmas tree with presents arranged around it is beside a window. Christmas ornaments on the tree include tinsel, glass ornaments, and strings of beads. There appear to be electric Christmas lights on the tree. Toys beneath the tree include stuffed animals, dolls, a doll bed, a tea set and Farmyard Puzzle Box and Dissected Map of the United States. . A bird cage, drapes, and a wicker chair are to the left. Framed pictures are on the wall. Dimensions Plate (height x width): 7 x 5in. (17.8 x 12.7cm)