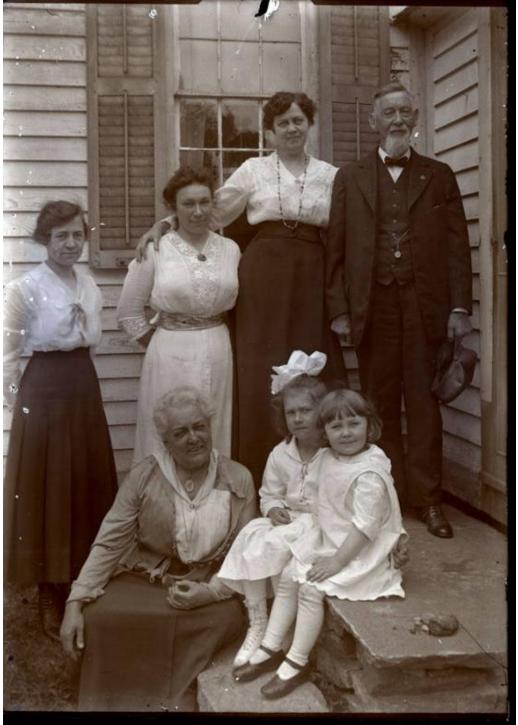

## **Basic Detail Report**

Description A man, four women, and two little girls pose outside a frame house.

The women and children wear dresses or shirtwaists and skirts. One girl has a bow in her hair. The man wears a suit, vest and tie, and carries a cap in his left hand. He is elderly and has a beard and mustache. One of the women is also elderly. She is seated with the girls on the cement stoop of the house. A window with louvered shutters is in the background.