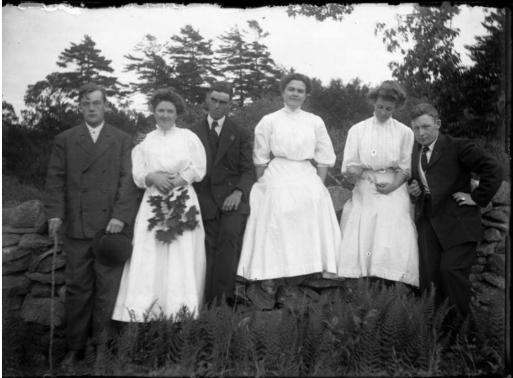

## Title Three Men and Three Women by a Stone Wall

Date 1916-1927

Primary Maker William G. Dudley

Medium Photography; gelatin emulsion on glass

Description Three man and three women pose near a stone wall. Two of the women are seated on the wall, and the third woman stands at the left, holding a branch with maple leaves on it.. The men are wearing suits, neckties, and hats. The man at the far right appears to be wearing a wedding ring. The women wear long dresses or shirtwaists and skirts. Ferns are in the foreground, trees in the background.