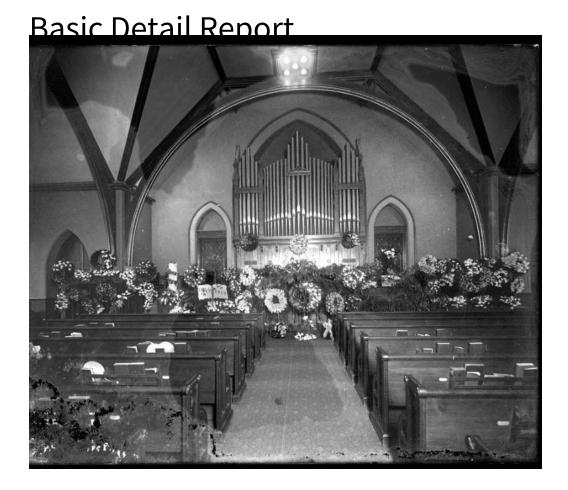

## **Title Church Interior with Funeral Floral Arrangements**

Date 1917

Primary Maker William G. Dudley

Medium Photography; gelatin emulsion on glass

Description A very large display of floral arrangements and wreaths is at the front of the interior of a Gothic revival style church. One of the floral arrangements at the front of the church, in the form of the open book, reads "1859-1917". Rows of pews visible on both sides on the center aisle. Hand fans, in the form of cloth paddles, are visible in the hymn book racks at the back of the pews. A pipe organ stands elevated on the front wall of the church. Electric lights hang from the ceiling.