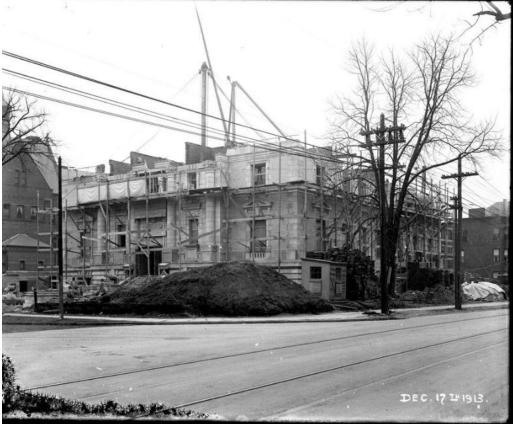

## Title Rossia Insurance Company Construction Site, December 17, 1913

Date 1913

Primary Maker William G. Dudley

Medium Photography; gelatin emulsion on glass Description A view of the construction site for the new Rossia Insurance Company building at 1565 Broad Street on the corner of Farmington Avenue in Hartford. The intersection of Broad Street and Farmington Avenue is in the foreground. A construction company shed is visible at the front of the construction site with the following painted on it: "Chas. B. Andrus & Son Hartford Conn. General Building Contractors". A large pile of dirt is beside the shed. Trolley tracks are visible running along Farmington Avenue. Dimensions Plate (height x width): 8 x 10in. (20.3 x 25.4cm)