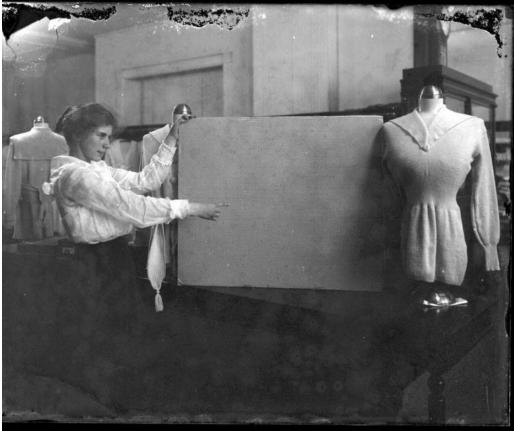

## Title Woman and Merchandise inside a Ladies' Clothing Store

Date 1916-1927

Primary Maker William G. Dudley

Medium Photography; gelatin emulsion on glass Description A woman holds a large board with fabric that stretches across it in her left hand and points with her right hand toward a mannequin wearing a ladies' sweater on it. Both the fabric board and the mannequin stand on a sales counter inside what appears to be a ladies' clothing store. The woman is dressed in a long-sleeved white blouse and dark skirt. Other mannequins and merchandise are in the background.