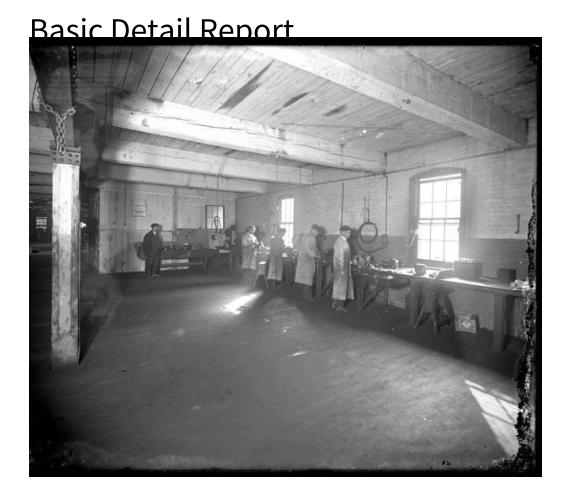

## Title Workmen Working Inside a Factory

Date possibly 1918

Primary Maker William G. Dudley

Medium Photography; gelatin emulsion on glass

Description Five men stand adjacent to work benches which run along the side of a shop interior. Four are dressed in long coverall coats; the other is dressed in a suit. All wear caps except for one. Parts and machinery are arranged on the work benches. A large open space occupies the rest of the room. A calendar produced by Fafner Ball Bearings hangs from the far wall. October, possibly 1918, is the calendar page showing.