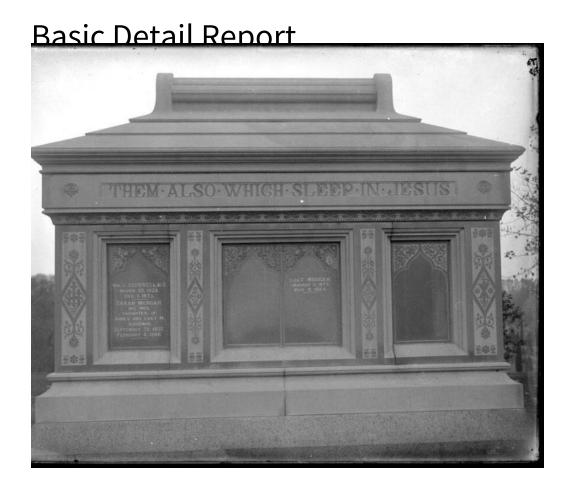

## Title Goodwin Tombstone at Cedar Hill Cemetery

Date 1916-1927

Primary Maker William G. Dudley

Medium Photography; gelatin emulsion on glass

Description View of one side of the Goodwin family tombstone at Cedar Hill

Cemetery in Hartford. The following has been carved into the tombstone: "THEM

ALSO WHICH SLEEP IN JESUS" and in two spaces on the stone's side: "LUCY

MORGAN January 11, 1873 - May 9, 1884" and "WM. R. BROWNELL M.D. March 30,

1828 - Dec. 1, 1873 SARAH MORGAN His Wife, Daughter of James and Lucy M.

Goodwin September 25, 1837 - February 4, 1866."

Dimensions Plate (height x width): 8 x 10in. (20.3 x 25.4cm)