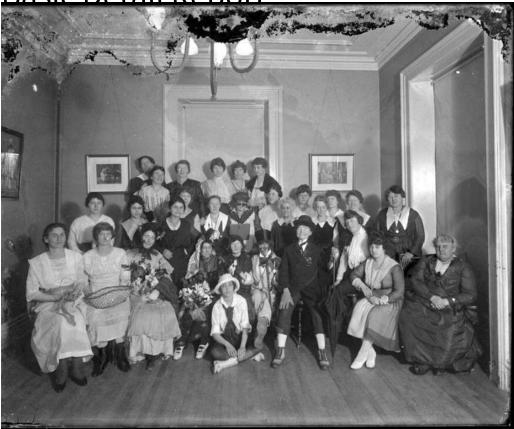

## Title Group Portrait inside a House

Date 1916-1927

Primary Maker William G. Dudley

Medium Photography; gelatin emulsion on glass Description A group of adults,all or mostly women, poses either sitting or standing inside a room within a house. Some of the women appear to be wearing theatrical costumes. Some of the women carry flowers, and others carry baskets. A doorway is behind the group, and a large floor to ceiling window is on the right. Framed pictures are on the walls. A chandelier hangs from the ceiling. Dimensions Plate (height x width): 8 x 10in. (20.3 x 25.4cm)