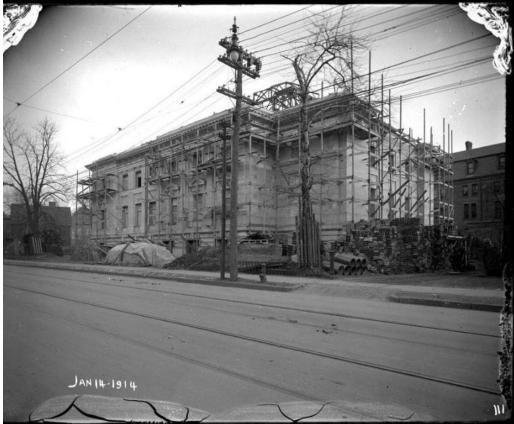

## Title Rossia Insurance Company Construction Site

Date 1914

Primary Maker William G. Dudley

Medium Photography; gelatin emulsion on glass Description The Rossia Insurance Company building at 1565 Broad Street on the corner of Farmington Avenue in Hartford is under construction, surrounded by scaffolding and construction equipment.. The Theological Institute of Connecticut buildings are visible in the background. Farmington Avenue, lined with utility poles, and with trolley tracks in the roadbed, is in the foreground. Dimensions Plate (height x width): 8 x 10in. (20.3 x 25.4cm)