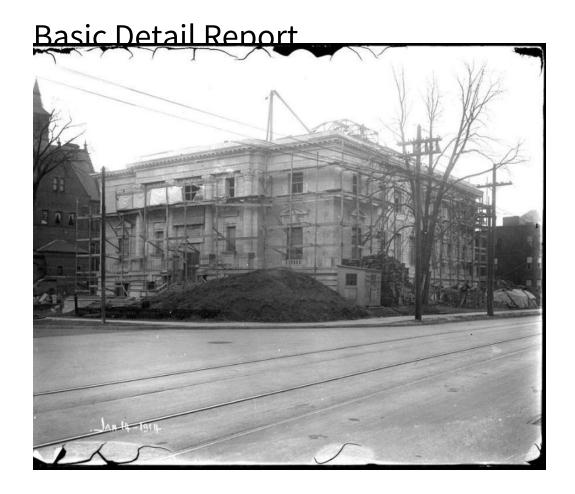

Title Rossia Insurance Company Construction Site, January 14, 1914

Date 1914

Primary Maker William G. Dudley

Medium Photography; gelatin emulsion on glass

Description The Rossia Insurance Company building at 1565 Broad Street on the corner of Farmington Avenue in Hartford is under construction, surrounded by scaffolding and construction equipment. The intersection of Broad Street and Farmington Avenue is visible in the foreground. A construction company shed is visible at the front of the construction site with the following painted on it:

"Chas. B. Andrus & Son Hartford Conn. General Building Contractors". A large pile of dirt is beside the shed. Trolley tracks are visible running along

Farmington Avenue.