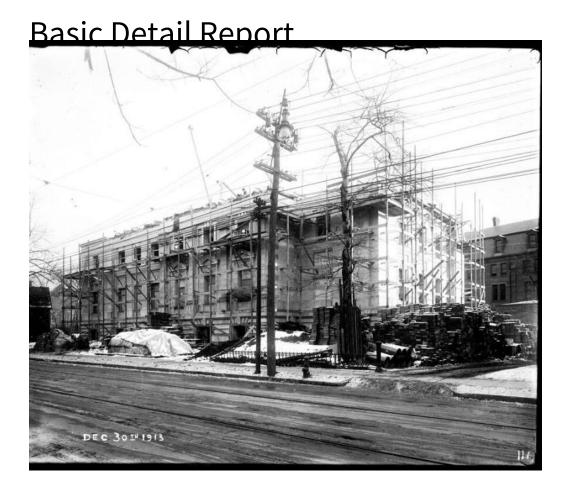

Title Rossia Insurance Company Construction Site, December 30. 1913

Date 1913

Primary Maker William G. Dudley

Medium Photography; gelatin emulsion on glass

Description The Rossia Insurance Company building at 1565 Broad Street on the corner of Farmington Avenue in Hartford is under construction, surrounded by scaffolding and construction equipment..The Theological Institute of Connecticut buildings are visible in the background. Farmington Avenue, lined with utility poles, and with trolley tracks in the roadbed, is in the foreground. Dimensions Plate (height x width): 8 x 10in. (20.3 x 25.4cm)