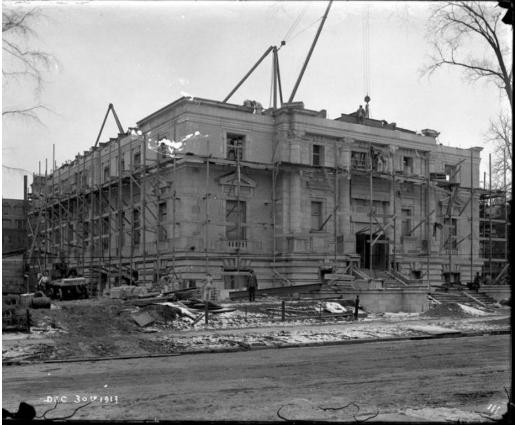

## Title Rossia Insurance Company Construction Site, December 30, 1913

Date 1913

Primary Maker William G. Dudley

Medium Photography; gelatin emulsion on glass Description The Rossia Insurance Company building at 1565 Broad Street on the corner of Farmington Avenue in Hartford is under construction, surrounded by scaffolding and construction equipment..Construction workers work in front of and on top of the building. Buildings along the south side of Farmington Avenue are visible in the background. Broad Street is in the foreground. Dimensions Plate (height x width): 8 x 10in. (20.3 x 25.4cm)