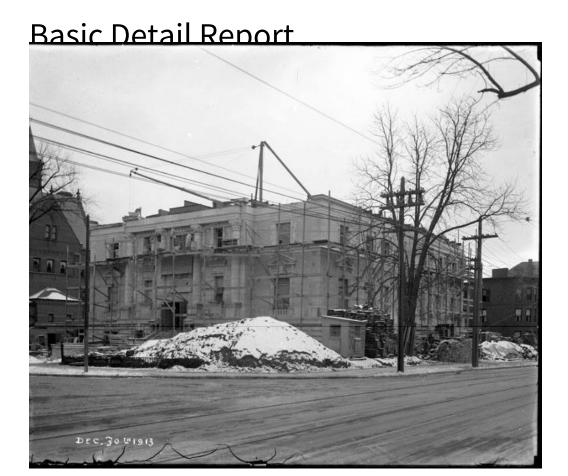

Title Rossia Insurance Company Construction Site, December 30, 1913

Date 1913

Primary Maker William G. Dudley

Medium Photography; gelatin emulsion on glass

Description The Rossia Insurance Company building at 1565 Broad Street on the corner of Farmington Avenue in Hartford is under construction, surrounded by scaffolding and construction equipment. The intersection of Broad Street and Farmington Avenue is visible in the foreground. A construction company shed is visible at the front of the construction site with the following painted on it:

"Chas. B. Andrus & Son Hartford Conn. General Building Contractors". A large pile of dirt, apparently with snow on it, is beside the shed. Trolley tracks are visible running along Farmington Avenue.