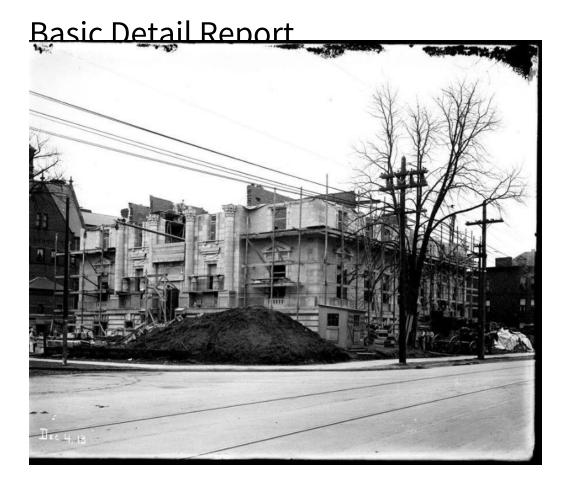

Title Rossia Insurance Company Construction Site, December 4, 1913

Date 1913

Primary Maker William G. Dudley

Medium Photography; gelatin emulsion on glass

Description A view of the construction site for the new Rossia Insurance

Company building at 1565 Broad Street on the corner of Farmington Avenue in

Hartford. The intersection of Broad Street and Farmington Avenue is visible in

the foreground. A construction company shed is visible at the front of the

construction site with the following painted on it: "Chas. B. Andrus & Son

Hartford Conn. General Building Contractors". A large pile of dirt is beside the

shed. Trolley tracks are visible running along Farmington Avenue.