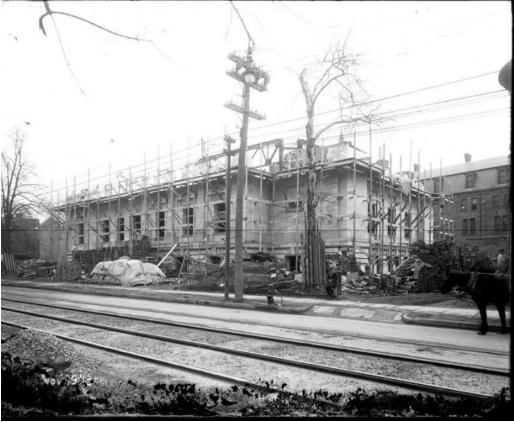

## Title Rossia Insurance Company Construction Site, November 19, 1913

Date 1913

Primary Maker William G. Dudley

Medium Photography; gelatin emulsion on glass

Description The Rossia Insurance Company building at 1565 Broad Street on the corner of Farmington Avenue in Hartford is under construction, surrounded by scaffolding. A horse is at the far right. The Theological Institute of Connecticut buildings are visible in the background. Farmington Avenue, lined with utility poles, and with trolley tracks in the roadbed, is in the foreground. Dimensions Plate (height x width): 8 x 10in. (20.3 x 25.4cm)