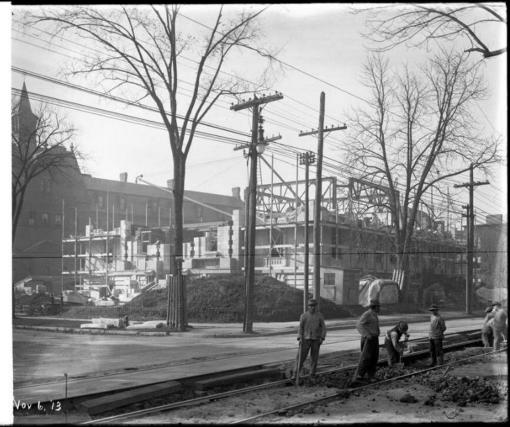

**Basic Detail Report** 

Title Rossia Insurance Company Construction Site, November 6, 1913

Date 1913

Primary Maker William G. Dudley

Medium Photography; gelatin emulsion on glass

Description A view of the construction site for the new Rossia Insurance

Company building at 1565 Broad Street on the corner of Farmington Avenue in

Hartford. The Theological Institute of Connecticut building is visible in the

background. A construction company shed is visible at the front of the

construction site with the following painted on it: "Chas. B. Andrus & Son

Hartford Conn. General Building Contractors," Trolley tracks are visible on the

north side of Farmington Avenue, and six men are engaged in working on these

tracks.