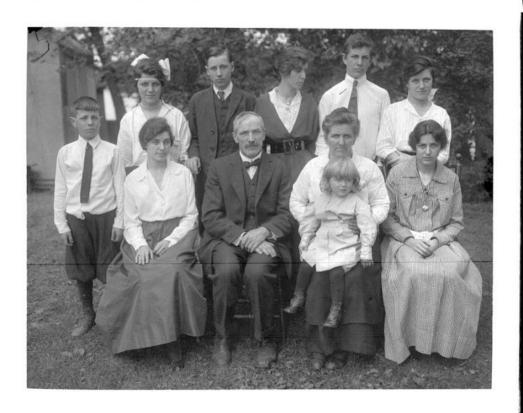

## **Title Family Group**

Date 1916-1927

Primary Maker William G. Dudley

Medium Photography; gelatin emulsion on glass

Description A family group poses outdoors, some seated and some standing.

The group is composed of nine adults, three men and six women, and two children, both boys. The boy is the youngest in the group and she sits on the lap of the oldest woman. The women wear dresses or skirts and shirtwaists. The men wear shirts and neckties; some wear jackets and vest. A grassy lawn is in the

Dimensions Plate (height x width): 8 x 10in. (20.3 x 25.4cm)

foreground. A building and trees are in the background.