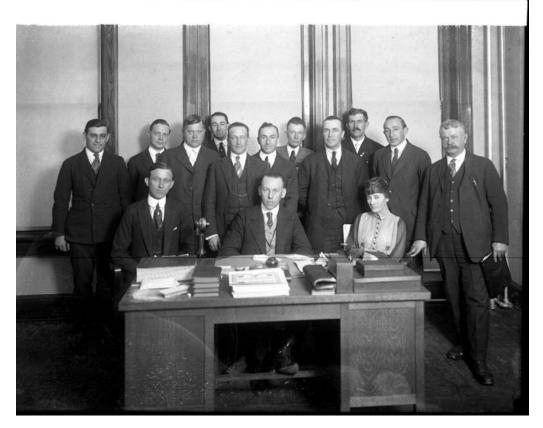

## Title Group Portrait in a Business Office

Date 1916-1927

Primary Maker William G. Dudley

Medium Photography; gelatin emulsion on glass

Description A group of thirteen men and one woman poses, some seated and some standing, around a desk in a business office. All are in business dress, the men wearing suits with vests and neckties and the woman in a high-collared blouse. The man on the far right holds a folder on which the following is visible: "E.T. Green Company Investment Business." The desk is covered with files, books, and documents. A telephone is also visible on the desk. Dimensions Plate (height x width): 8 x 10in. (20.3 x 25.4cm)