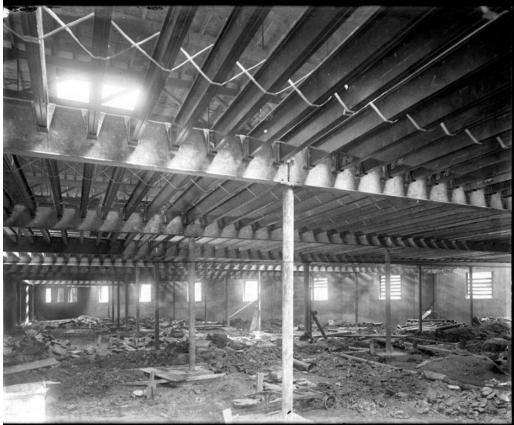

## Title Commercial Building under Construction

Date 1916-1927

Primary Maker William G. Dudley

Medium Photography; gelatin emulsion on glass Description A large two-story brick building is under construction. The photo is taken from ground level inside the building. The ground floor has not yet been floored. Various construction materials and equipment are visible on the ground. Structural steel beams which will become the support for the second floor are visible above. The exterior walls of the building and the ceiling above are also visible.